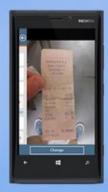

### KOP KOFFIE GEDRONKEN?

vraag om een bonnetje

# HOE BEGINNEN?

met online en mobiel bonnen scannen?